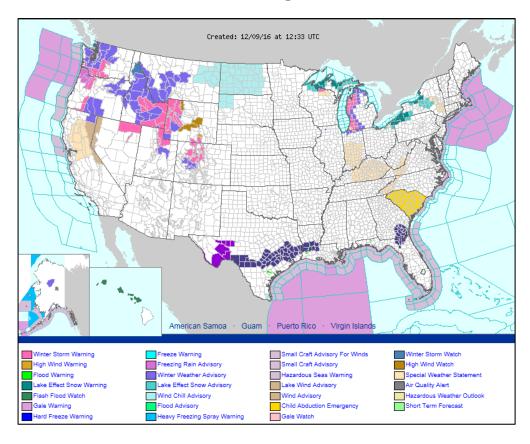

# **FEMA**

## **Daily Operations Briefing**

Friday, December 9, 2016

8:30 a.m. EST

### Significant Activity – Dec 8-9



Significant Events: None

#### Significant Weather:

Freezing Rain – northern California and western Oregon/Washington

Heavy Snow – northern California/Sierras and the Upper Great Lakes

• Space Weather – Past 24 hours – none; next 24 hours – Minor, Geomagnetic storms reaching the G1 level likely

**Earthquake Activity:** No significant activity affecting U.S. interests

**Declaration Activity:** None

### National Weather Forecast







Today Tomorrow

## Active Watches and Warnings





## Precipitation Forecast – Days 1-3





Day 1

Day 2

Day 3

#### Forecast Snowfall





### Hazards Outlook – Dec 11-15





## U.S. Drought Monitor







## Open Field Offices





## Readiness – Deployable Teams and Assets



| Resource         | Status | Total | FMC<br>Available |      | Partially<br>Available | Not<br>Available | Detailed,<br>Deployed,<br>Activated | Comments                                                                                                                                              | Rating Criteria                                                                                                                                                              |  |
|------------------|--------|-------|------------------|------|------------------------|--