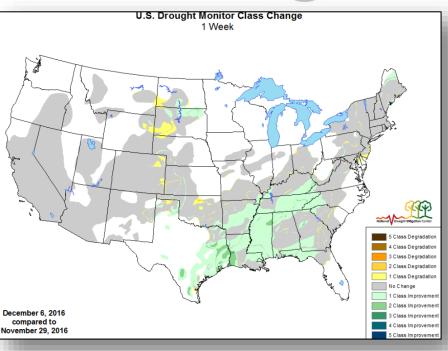

# **FEMA**

## **Daily Operations Briefing**

Friday, December 9, 2016

8:30 a.m. EST

### Significant Activity – Dec 8-9



Significant Events: None

#### Significant Weather:

Freezing Rain – northern California and western Oregon/Washington

Heavy Snow – northern California/Sierras and the Upper Great Lakes

• Space Weather – Past 24 hours – none; next 24 hours – Minor, Geomagnetic storms reaching the G1 level likely

**Earthquake Activity:** No significant activity affecting U.S. interests

**Declaration Activity:** None

### National Weather Forecast







Today Tomorrow

## Active Watches and Warnings





## Precipitation Forecast – Days 1-3





Day 1

Day 2

Day 3

#### Forecast Snowfall





### Hazards Outlook – Dec 11-15





## U.S. Drought Monitor







## Open Field Offices





## Readiness – Deployable Teams and Assets



| Resource         | Status | Total | FMC<br>Available |      | Partially<br>Available | Not<br>Available | Detailed,<br>Deployed,<br>Activated | Comments                                                                                                                                              | Rating Criteria                                                                                                                                                              |  |
|------------------|--------|-------|------------------|------|------------------------|------------------|-------------------------------------|--------------------------------------------------------------------------------------------------------