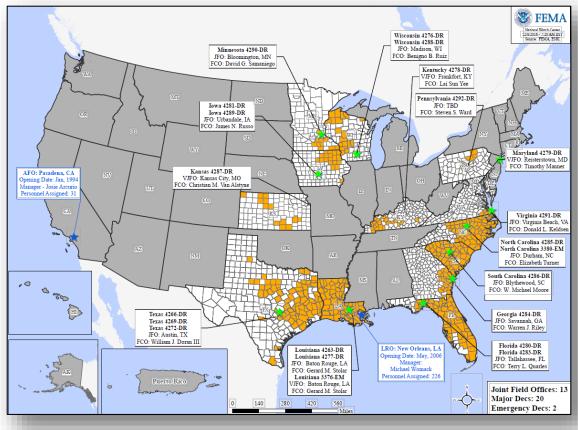

EMA**

## **Daily Operations Briefing**

Friday, December 9, 2016

8:30 a.m. EST

### Significant Activity – Dec 8-9



Significant Events: None

#### Significant Weather:

Freezing Rain – northern California and western Oregon/Washington

Heavy Snow – northern California/Sierras and the Upper Great Lakes

• Space Weather – Past 24 hours – none; next 24 hours – Minor, Geomagnetic storms reaching the G1 level likely

**Earthquake Activity:** No significant activity affecting U.S. interests

**Declaration Activity:** None

### National Weather Forecast







Today Tomorrow

## Active Watches and Warnings





## Precipitation Forecast – Days 1-3





Day 1

Day 2

Day 3

#### Forecast Snowfall





### Hazards Outlook – Dec 11-15





## U.S. Drought Monitor







## Open Field Offices





## Readiness – Deployable Teams and Assets



| Resource         | Status | Total | FMC<br>Available |      | Partially<br>Available | Not<br>Available | Detailed,<br>Deployed,<br>Activated | Comments                                                                                                                                              | Rating Criteria                                                                                                                                                              |  |
|------------------|--------|-------|------------------|------|------------------------|------------------|-------------------------------------|-----------------------------------------------------------------------------------------------------------------------------------