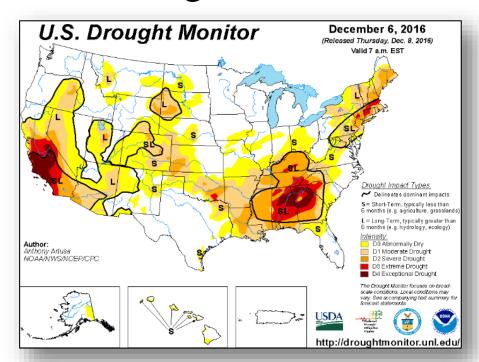

# **FEMA**

## **Daily Operations Briefing**

Friday, December 9, 2016

8:30 a.m. EST

### Significant Activity – Dec 8-9



Significant Events: None

#### Significant Weather:

Freezing Rain – northern California and western Oregon/Washington

Heavy Snow – northern California/Sierras and the Upper Great Lakes

• Space Weather – Past 24 hours – none; next 24 hours – Minor, Geomagnetic storms reaching the G1 level likely

**Earthquake Activity:** No significant activity affecting U.S. interests

**Declaration Activity:** None

### National Weather Forecast







Today Tomorrow

## Active Watches and Warnings





## Precipitation Forecast – Days 1-3





Day 1

Day 2

Day 3

#### Forecast Snowfall





### Hazards Outlook – Dec 11-15





## U.S. Drought Monitor







## Open Field Offices





## Readiness – Deployable Teams and Assets



| Resource         | Status | Total | FMC<br>Available |      | Partially<br>Available | Not<br>Available | Detailed,<br>Deployed,<br>Activated | Comments                                                                                                                                              | Rating Criteria                                                                                                                                                              |  |
|------------------|--------|-------|------------------|------|------------------------|------------------|-------------------------------------|------------------------------------------------------------------------------------------------------