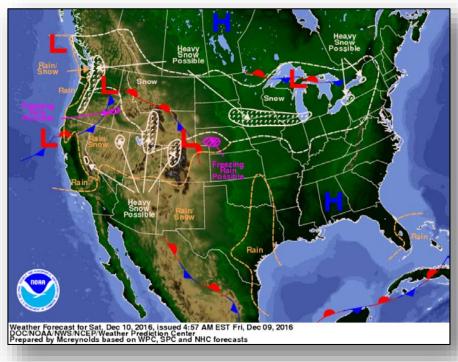

### National Weather Forecast

Today Tomorrow

#### Significant Weather:

Freezing Rain – northern California and western Oregon/Washington

Heavy Snow – northern California/Sierras and the Upper Great Lakes

• Space Weather – Past 24 hours – none; next 24 hours – Minor, Geomagnetic storms reaching the G1 level likely