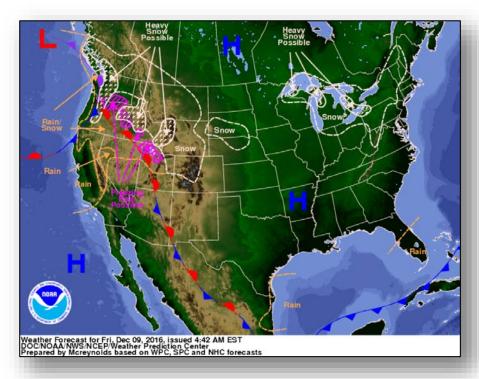

### National Weather Forecast

Today Tomorrow

#### Significant Weather:

Freezing Rain – northern California and western Oregon/Washington

Heavy Snow – northern California/Sierras and the Upper Great Lakes

• Space Weather – Past 24 hours – none; next 24 hours – Minor, Geomagnetic storms reaching the G1 level likely