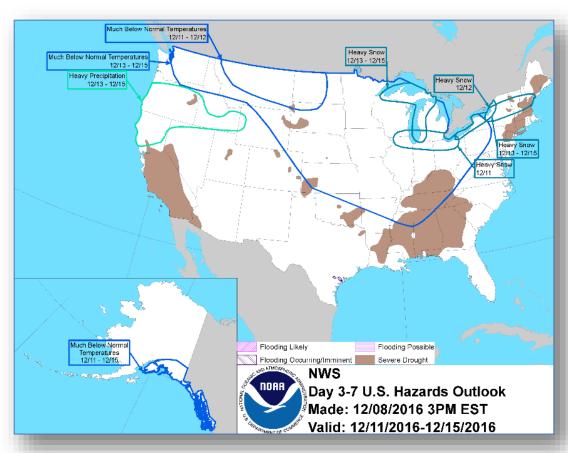

# **FEMA**

## **Daily Operations Briefing**

Friday, December 9, 2016

8:30 a.m. EST

### Significant Activity – Dec 8-9



Significant Events: None

#### Significant Weather:

Freezing Rain – northern California and western Oregon/Washington

Heavy Snow – northern California/Sierras and the Upper Great Lakes

• Space Weather – Past 24 hours – none; next 24 hours – Minor, Geomagnetic storms reaching the G1 level likely

**Earthquake Activity:** No significant activity affecting U.S. interests

**Declaration Activity:** None

### National Weather Forecast







Today Tomorrow

## Active Watches and Warnings





## Precipitation Forecast – Days 1-3





Day 1

Day 2

Day 3

#### Forecast Snowfall





### Hazards Outlook – Dec 11-15





## U.S. Drought Monitor







## Open Field Offices





## Readiness – Deployable Teams and Assets



| Resource         | Status | Total | FMC<br>Available |      | Partially<br>Available | Not<br>Available | Detailed,<br>Deployed,<br>Activated | Comments                                                                                                                                              | Rating Criteria                                                                                                                                                              |  |
|------------------|--------|-------|------------------|------|------------------------|------------------|-------------------------------------|-------------------------------------------------------------------------