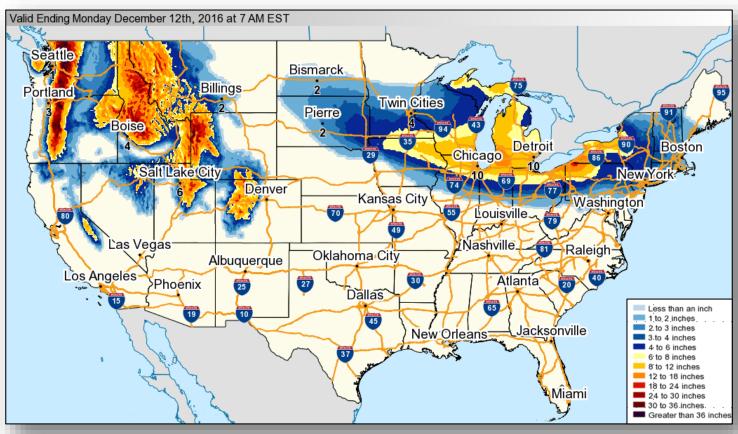

# **FEMA**

## **Daily Operations Briefing**

Friday, December 9, 2016

8:30 a.m. EST

### Significant Activity – Dec 8-9



Significant Events: None

#### Significant Weather:

Freezing Rain – northern California and western Oregon/Washington

Heavy Snow – northern California/Sierras and the Upper Great Lakes

• Space Weather – Past 24 hours – none; next 24 hours – Minor, Geomagnetic storms reaching the G1 level likely

**Earthquake Activity:** No significant activity affecting U.S. interests

**Declaration Activity:** None

### National Weather Forecast







Today Tomorrow

## Active Watches and Warnings





## Precipitation Forecast – Days 1-3





Day 1

Day 2

Day 3

#### Forecast Snowfall





### Hazards Outlook – Dec 11-15





## U.S. Drought Monitor







## Open Field Offices





## Readiness – Deployable Teams and Assets



| Resource         | Status | Total | FMC<br>Available |      | Partially<br>Available | Not<br>Available | Detailed,<br>Deployed,<br>Activated | Comments                                                                                                                                              | Rating Criteria                                                                                                                                                              |  |
|------------------|--------|-------|------------------|------|------------------------|------------------|-------------------------------------|------------------------------------