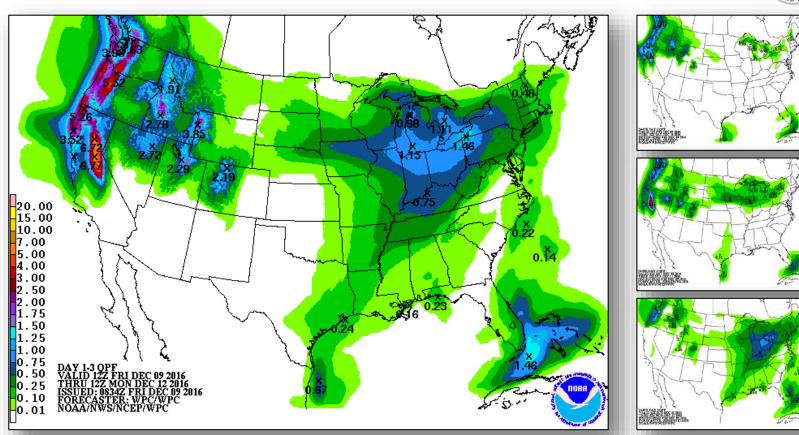

# **FEMA**

## **Daily Operations Briefing**

Friday, December 9, 2016

8:30 a.m. EST

### Significant Activity – Dec 8-9



Significant Events: None

#### Significant Weather:

Freezing Rain – northern California and western Oregon/Washington

Heavy Snow – northern California/Sierras and the Upper Great Lakes

• Space Weather – Past 24 hours – none; next 24 hours – Minor, Geomagnetic storms reaching the G1 level likely

**Earthquake Activity:** No significant activity affecting U.S. interests

**Declaration Activity:** None

### National Weather Forecast







Today Tomorrow

## Active Watches and Warnings





## Precipitation Forecast – Days 1-3





Day 1

Day 2

Day 3

#### Forecast Snowfall





### Hazards Outlook – Dec 11-15





## U.S. Drought Monitor







## Open Field Offices





## Readiness – Deployable Teams and Assets



| Resource         | Status | Total | FMC<br>Available |      | Partially<br>Available | Not<br>Available | Detailed,<br>Deployed,<br>Activated | Comments                                                                                                                                              | Rating Criteria                                                                                                                                                              |  |
|------------------|--------|-------|------------------|------|------------------------|------------------|-------------------------